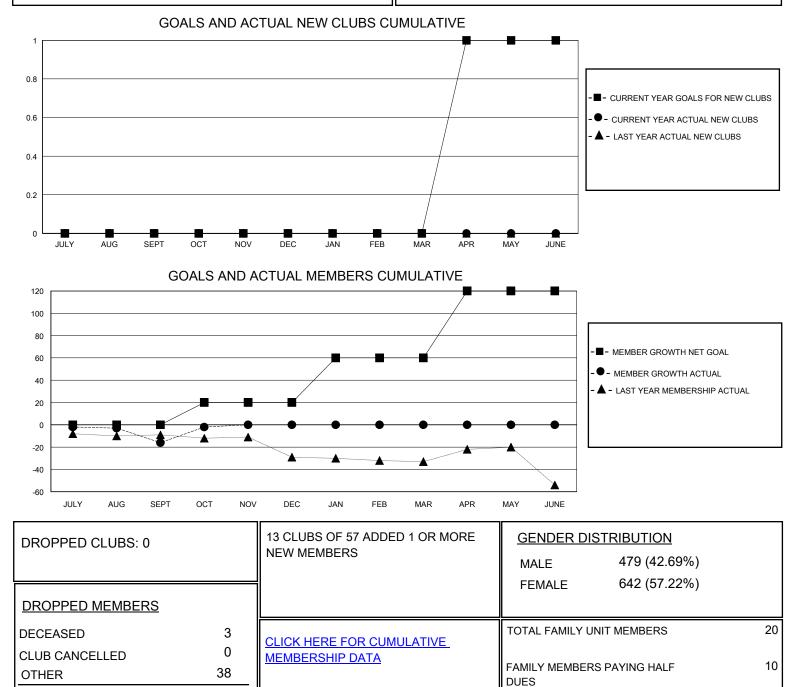

## MONTHLY MEMBERSHIP PROGRESS REPORT

District 126

Results as of: 10/31/2023

| GMT:                  | LOCATION CROATIA |           |               |                       |                        |                         | GMT CA                                             |
|-----------------------|------------------|-----------|---------------|-----------------------|------------------------|-------------------------|----------------------------------------------------|
| Clubs                 |                  |           |               | Members               |                        |                         |                                                    |
| RESULTS FOR 2023-2024 |                  |           |               | RESULTS FOR 2023-2024 |                        |                         |                                                    |
| QUARTER               | NEW CLUB GOAL    | NEW CLUBS | DROPPED CLUBS | QUARTER               | BER GROWTH NET<br>GOAL | MEMBER GROWTH<br>ACTUAL | DROPPED<br>MEMBERS ACTUAL<br>(including transfers) |
| JULY/AUG/SEPT         | 0                | 0         | 0             | JULY/AUG/SEPT         | 0                      | 18                      | 33                                                 |
| OCT/NOV/DEC           | 0                | 0         | 0             | OCT/NOV/DEC           | 20                     | 26                      | 8                                                  |
| JAN/FEB/MAR           | 0                | 0         | 0             | JAN/FEB/MAR           | 40                     | 0                       | 0                                                  |
| APR/MAY/JUNE          | 1                | 0         | 0             | APR/MAY/JUNE          | 60                     | 0                       | 0                                                  |